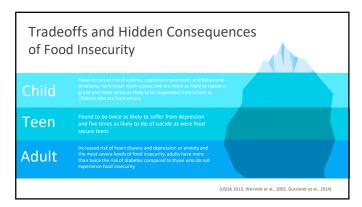

very low food security, compared to 7% of white seniors.
- LGBTQA+ community 1.6 times more likely to experience food insecurity in the last year especially people of color
- Disability 17.3% of households with a member who was not in the labor force due to disability had very low food security



Seniors at Echo Park Senior Center

(CFPA 2019, USDA, 2013, 2018)

17



- Armed Forces/Veterans 48.5% reported they experienced food insecurity in the previous 3 months
- College students 70% of students at two-year institutions and 61% of students at four-year institutions faced either homelessness or housing or food insecurity in the previous year
- Incarcerated 91% of returning citizens reported being food insecure. Many face difficulty securing a place to work and live after being released









# **Changing Good Food Cities**

C40 CITIES

Representing 700+ million citizens and one quarter of the global economy, mayors committed to delivering on the most ambitious goals of the Paris Agreement at the local level

C40 Good Food Cities Declaration, cities commit to, by 2030:

- Align food procurement policies to the Planetary Health Diet
- Support an overall increase of healthy plant-based food
- Reduce food loss and waste by 50% from 2015 figures
- Work with citizens, businesses, public institutions and other organizations to develop a joint strategy into city's Climate Action Plan

Barcelona, Copenhagen, Guadalajara, Lima, London, Los Angeles, Milan, Oslo, Paris, Quezon City, Seoul,

Toronto

23

### Farm-to-School

- USDA estimates that schools spent nearly \$800 million o