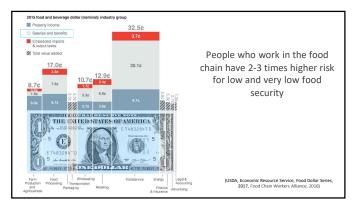

# Food Insecurity and Health

The cycle of food insecurity and chronic disease begins when an individual or family cannot afford enough nutritious food

% of Households choosing between

- Food and medical care (66%)
  Food and utilities (69%)
  Food and transportation (67%)
  Food and housing (57%)

14

- Older Adults 17% of African American seniors and 18% of Hispanic seniors experience low or very low food security, compared to 7% of white seniors.
- LGBTQA+ community 1.6 times more likely to experience food insecurity in the last year especially people of color
- Disability 17.3% of households with a member who was not in the labor force due to disability had very low food security