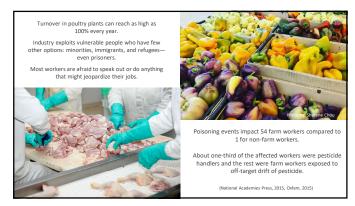

## **Food System Equity**

- Food workers use SNAP benefits at over double the rate of all other US workers.
- "Food equity" encompasses the adverse effects of both the production and distribution of food that marginalized communities face, wages to access.
- Racial equity and food justice are integral components of food system transformation

(National Academies Press, 2015; Food Chain Workers Alliance, 2016)