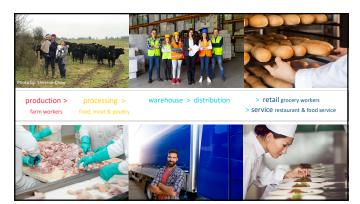

## **Food System Equity**

- Food workers use SNAP benefits at over double the rate of all other US workers.
- "Food equity" encompasses the adverse effects of both the production and distribution of food that marginalized communities face, wages to access.
- Racial equity and food justice are integral components of food system transformation

(National Academies Press, 2015; Food Chain Workers Alliance, 2016)