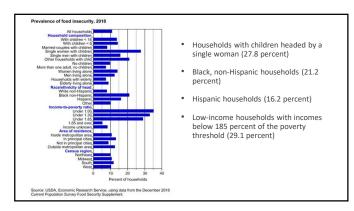

14

- Older Adults 17% of African American seniors and 18% of Hispanic seniors experience low or very low food security, compared to 7% of white seniors.
- LGBTQA+ community 1.6 times more likely to experience food insecurity in the last year especially people of color
- Disability 17.3% of households with a member who was not in the labor force due to disability had very low food security

Seniors at Echo Park Senior Center

(CFPA 2019, USDA, 2013, 2018)

17

- Armed Forces/Veterans 48.5% reported they experienced food insecurity in the previous 3 months
- College students 70% of students at two-year institutions and 61% of students at four-year institutions faced either homelessness or housing or food insecurity in the previous year
- Incarcerated 91% of returning citizens reported being food insecure. Many face difficulty securing a place to work and live after being released