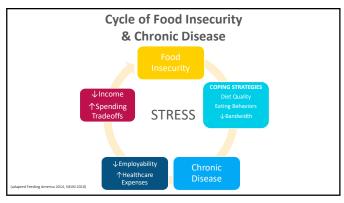

# Food Insecurity and Health

The cycle of food insecurity and chronic disease begins when an individual or family cannot afford enough nutritious food

% of Households choosing between

- Food and medical care (66%)
  Food and utilities (69%)
  Food and transportation (67%)
  Food and housing (57%)

14

- Older Adults 17% of African American seniors and 18% of Hispanic seniors experience low or very low food security, compared to 7% of white seniors.
- LGBTQA+ community 1.6 times more likely to experience food insecurity in the last year especially people of color
- Disability 17.3% of households with a member who was not in the labor force due to disability had very low food security