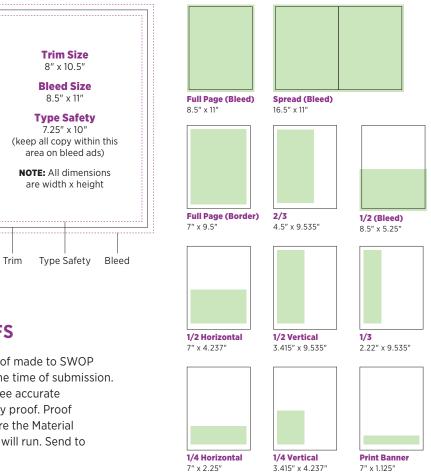

# **PRINT** RATES

| AD SIZE             | OPEN     | 3X       | 6X      | 9X      | 12X     | 18X     |
|---------------------|----------|----------|---------|---------|---------|---------|
| Full Page           | \$10,805 | \$10,390 | \$9,970 | \$9,690 | \$9,290 | \$9,055 |
| 2/3 Page            | \$8,965  | \$8,660  | \$8,375 | \$8,190 | \$7,950 | \$7,715 |
| 1/2 Page Vertical   | \$7,065  | \$6,845  | \$6,685 | \$6,595 | \$6,425 | \$6,330 |
| 1/2 Page Horizontal | \$6,805  | \$6,580  | \$6,425 | \$6,315 | \$6,125 | \$6,040 |
| 1/3 Page            | \$6,065  | \$5,905  | \$5,845 | \$5,585 | \$5,455 | \$5,345 |
| 1/4 Page Horizontal | \$5,545  | \$5,380  | \$5,330 | \$5,170 | \$5,060 | \$4,995 |
| 1/4 Page Vertical   | \$5,025  | \$4,840  | \$4,800 | \$4,755 | \$4,675 | \$4,655 |
| Print Banner        | \$2,950  | \$2,885  | \$2,805 | \$2,765 | \$2,710 | \$2,690 |