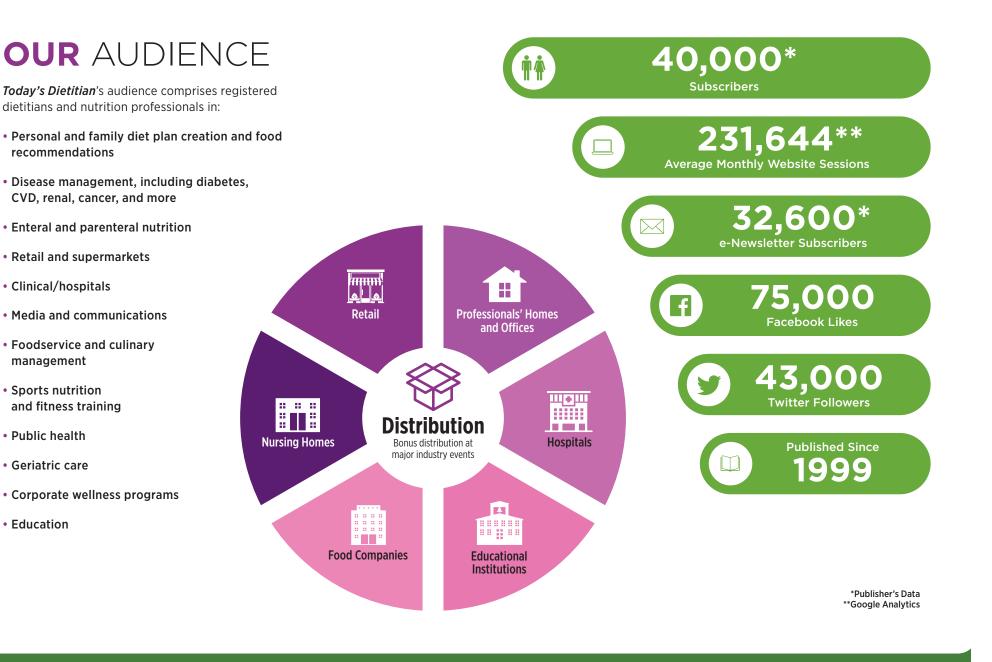

### **DISPLAY** Double your exposure

Simultaneous appearances in both the print and digital issues double your exposure with our readers. Our flagship print publication is a powerful vehicle to reach our loyal audience of 40,000 print subscribers. Each issue of *Today's Dietitian* also features a mobile-ready digital edition, which is delivered via e-mail to our digital subscribers and posted on our high-traffic website. Your print ad also appears in the digital edition, adding live links that connect readers to the landing pages of your choice.

### WEBSITE Maintain a consistent presence

Our website hosts an abundance of relevant and timely content that readers come back to over and over again for research, reference, and expert insights. Banner ads and sponsored content online advertising opportunities put your message directly in the view of nutrition professionals.

### **E-MAIL** Direct to readers' inboxes

The most powerful and direct way to connect with our audience electronically, our e-mail subscriber lists are valuable for advertisers looking to have their customized and unique message delivered directly to the inboxes of our readers.

### E-NEWSLETTER Monthly and beyond

Our monthly e-Newsletter is delivered to the inboxes of our hyper-engaged subscribers who have opted-in to follow the most current news available. Banner ads place your message alongside our highly sought-after content.

### SOCIAL MEDIA Expand community outreach

**Today's Dietitian** has a powerful and active social media presence among dietitians, as well as with personal trainers, fitness enthusiasts, and those interested in nutrition and healthful eating. Our Facebook and Twitter platforms can be used as part of multichannel campaigns or as targeted advertising campaigns.