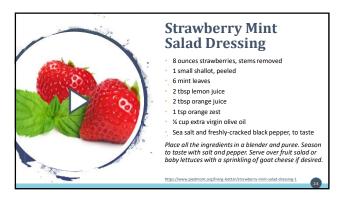

## **Finding Flavor** (and Satisfaction!) in Food

- Substitute for Salt, Acidity or Brightness
  Lemon or Lime for Acidity juice and/or zest
  Vinegars like balsamic, sherry, apple cider or flavored vinegar

- Orange for sweetness juice and/or zest
   Spices like cinnamon, allspice, cardamom, or cloves
- Berries
   Dried fruit like dates, prunes, figs or raisins

- Avocados
   White beans, applesauce, and brown rice for baking