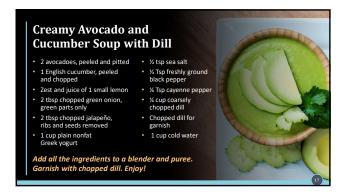

itute for Salt, Acidity or Brightness
  Lemon or Lime for Acidity juice and/or zest
  Vinegars like balsamic, sherry, apple cider or flavored vinegar

- Orange for sweetness juice and/or zest
   Spices like cinnamon, allspice, cardamom, or cloves
- Berries
   Dried fruit like dates, prunes, figs or raisins

- Avocados
   White beans, applesauce, and brown rice for baking



## **Tomato Sauce with Oregano**

2 tbsp olive oil
1 medium red onion, sliced
1 rup dry red wine (Chianti or Pinot Noir)
2, 15 oc cans fire roasted tomatoes
1 tbsp dried oregano
5 ea salt and black pepper, to taste
Chopped fresh oregano for garnish
Grated parmesan for garnish (optional)
Step One: Heat the oil in a sauté pan and cook the onion over medium heat until soft. Add the wine and simmer for five minutes.











## It's Not Just About Exercise

Don't forget about other roadblocks cancer survivors face:

- Severe anemiaIrradiated skin
- Compromised immune functionCatheters
- Feeding tubes
- Fatigue
- ComorbiditiesPeripheral neuropathy
- Balance issues



Remember: When Counseling the Cancer Survivor... • The diagnosis is stressful! Clients can react to stress in two ways: overeat or under eat
Reduce the stress response by keeping blood sugars balanced
Educate your clients on creating balanced meals and healthy lifestyles











| Questions?                                 | The state of the s |
|--------------------------------------------|---------------------------------------------------------------------------------------------------------------------------------------------------------