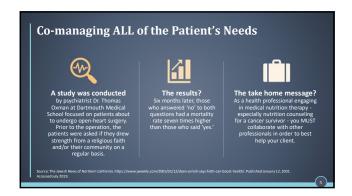

# Co-managing ALL of the Patient's Needs "DR. DEAN ORNISH: Many, many studies have shown that people who feel lonely, depressed and isolated are much more likely to get sick and die prematurely than those who have a sense of love and connection to community and faith. People tend to think that spending time with friends, family or the congregation is a luxury, the thing you do after spending time on the important stuff," he added. "Well, studies teach us that this is the important stuff. If you understand that, you set your priorities differently."