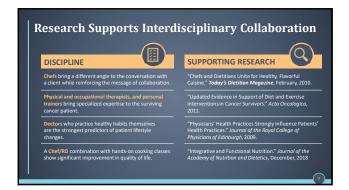

# Collaboration Ideas and Resources Medical/Healthcare Professionals • Mind-body medicine, including yoga • Acupuncture • Physical and massage therapies • Nutritionists/Dietitians/Chefs • Exercise specialists • Meditation instructors • Support groups • Cooking, art, dance, and music classes • Journaling • Physicians specializing in both oncology and complementary medicine • Social Workers • Psychologists • Chaplains

## Acupuncture As an Integrative Approach for the Treatment of Hot Flashes in Women With Breast Cancer, A Prospective Multicenter Randomized Controlled Trial (AcCliMaT): this trial looked at acupuncture plus nutrition changes for hot flashes for breast cancer survivors Blended learning training workshops for physicians introduce doctors to E-learning and skills training workshops focusing on nutrition topics Growing Hope is a multifaceted, garden-based intervention The PINK Program at Thomas F. Chapman Cancer Wellness Center includes exercise, nutrition, and support for woman who are undergoing or have completed breast cancer treatment. "I'm a great RD. You are a great you. But we need to add another team member to this to get to your goals."