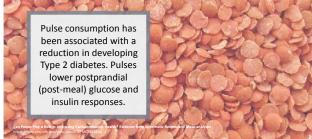

of Coronary Heart Disease and Stroke. J Am Coll Nutn. 2016;35:704-716

### **Recipe: Confetti Chicken Burgers**



### TASTEOVER TIPS

### Ground chicken in place of ground beef

Less saturated fat

### Vegetable packed

- Adds moisture Adds flavor and health benefits
- Adds flavor and complexity
   Less needed big flavor

### **Culinary Nutrition Intervention**

### DAIRY

- Fermented dairy foods consumption (yogurt and cheese)
- · Inverse relationship with heart disease and type 2 diabetes



### Food Highlight: Greek Yogurt



# Culinary Nutrition Intervention HEALTHY FATS Omega-3s Fiber Vitamin E A variety of sources:





### **Culinary Nutrition Intervention**

### **LEGUMES**

- Fiber
- Affordable
- Plant-based
- | LDL Cholesterol
- † HDL Cholesterol



### Food Highlight: Lentils



### **Recipe: Lentil Bolognese**



### TASTEOVER TIPS

### Plant-based

- Lentils mimic the texture of ground
- Healthy and flavorful meat replacement
   Plant-based protein

### Addition of balsamic vinegar

### · Adds acid and depth Zucchini Noodles

- Decreases total carbohydrates in
- the dish

  Adds healthy nutrients from extra boost of vegetables

| Putting it into Practice       |                                                 |  |
|--------------------------------|-------------------------------------------------|--|
| Questions?                     |                                                 |  |
| Save the Date:                 | Webinar Series:                                 |  |
| Save the Date.                 | webinar series:                                 |  |