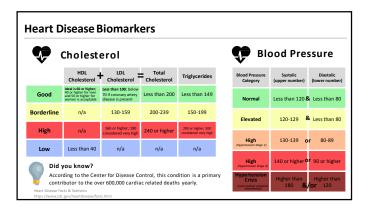

### **Medical NutritionTherapy**

To address
individual nutrition
needs, taking into
account personal
and cultural
preferences and
willingness to
change.



## Medical Nutrition Therapy

To maintain the pleasure of eating by only limiting food choices when indicated by scientific evidence.











### **Culinary Nutrition Intervention**

### **FRUIT**

- Fiber packed
- Antioxidant rich
- Naturally occurring sugar

Plenty of options





### Food Highlight: Pears



### **Culinary Nutrition Intervention**



### **VEGETABLES**

- Starchy vs. Non-Starchy Vegetables
- Recommended 3-5 servings of non-starchy vegetables per day
- ½ cup cooked or 1 cup raw

15







### Recipe: Savory Oatmeal

### TASTEOVER TIPS

### Savory vs. Sweet

No added sugar

### Addition of vegetables at breakfast