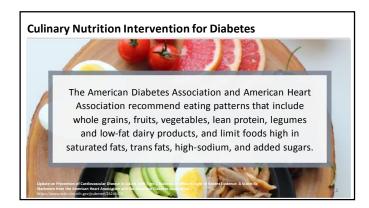

### **Medical NutritionTherapy**

To address
individual nutrition
needs, taking into
account personal
and cultural
preferences and
willingness to
change.



## Medical Nutrition Therapy

To maintain the pleasure of eating by only limiting food choices when indicated by scientific evidence.











### **Culinary Nutrition Intervention**

### **FRUIT**

- Fiber packed
- Antioxidant rich
- Naturally occurring sugar

Plenty of options





### Food Highlight: Pears



### **Culinary Nutrition Intervention**



### **VEGETABLES**

- Starchy vs. Non-Starchy Vegetables
- Recommended 3-5 servings of non-starchy vegetables per day
- ½ cup cooked or 1 cup raw

15







### Recipe: Savory Oatmeal

### TASTEOVER TIPS

### Savory vs. Sweet

No added sugar

### Addition of vegetables at breakfast

• Adds flavor and health benefits

### Protein packed

 Adds lean protein, "sauce" for the other ingredients, flavor/complexity, and health benefits

### **Culinary Nutrition Intervention**



### LEAN PROTEIN

- 10-35% of total calories
- Animal & plant-based sources







### Food Highlight: Eg