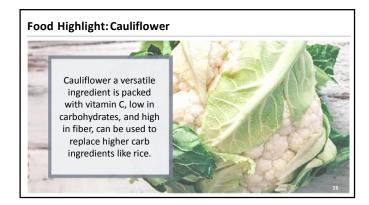

### **VEGETABLES**

- Starchy vs. Non-Starchy Vegetables
- Recommended 3-5 servings of non-starchy vegetables per day
- ½ cup cooked or 1 cup raw

15