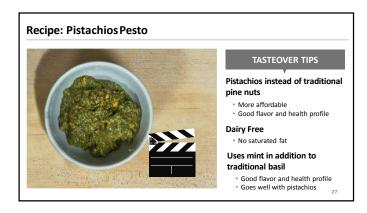

### **Recipe: Lentil Bolognese**

### TASTEOVER TIPS

### Plant-based

- Lentils mimic the texture of ground
- Healthy and flavorful meat replacement
   Plant-based protein

### Addition of balsamic vinegar

### · Adds acid and depth Zucchini Noodles

- Decreases total carbohydrates in
- the dish

  Adds healthy nutrients from extra boost of vegetables

| Putting it into Practice       |                                                 |  |
|--------------------------------|-------------------------------------------------|--|
| Questions?                     |                                                 |  |
| Save the Date:                 | Webinar Series:                                 |  |
| Save the Date.                 | webinar series:                                 |  |
| Tuesday, June 18 <sup>th</sup> | Part 2 of 4                                     |  |
|                                | Part 2 of 4  1: of a client's diagnosis without |  |