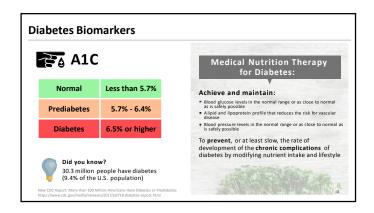

### **Medical NutritionTherapy**

To address
individual nutrition
needs, taking into
account personal
and cultural
preferences and
willingness to
change.



## Medical Nutrition Therapy

To maintain the pleasure of eating by only limiting food choices when indicated by scientific evidence.











### **Culinary Nutrition Intervention**

### **FRUIT**

- Fiber packed
- Antioxidant rich
- Naturally occurring sugar

Plenty of options





### Food Highlight: Pears



### **Culinary Nutrition Intervention**



### **VEGETABLES**

- Starchy vs. Non-Starchy Vegetables
- Recommended 3-5 servings of non-starchy vegetables per day
- ½ cup cooked or 1 cup raw

15







### Recipe: Savory Oatmeal

### TASTEOVER TIPS

### Savory vs. Sweet

No added sugar

### Addition of vegetables at breakfa