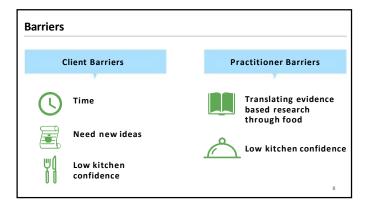

### **Medical NutritionTherapy**

To address
individual nutrition
needs, taking into
account personal
and cultural
preferences and
willingness to
change.



## Medical Nutrition Therapy

To maintain the pleasure of eating by only limiting food choices when indicated by scientific evidence.











### **Culinary Nutrition Intervention**

### **FRUIT**

- Fiber packed
- Antioxidant rich
- Naturally occurring sugar

Plenty of options





### Food Highlight: Pears



### **Culinary Nutrition Intervention**



### **VEGETABLES**

- Starchy vs. Non-Starchy Vegetables
- Recommended 3-5 servings of non-starchy vegetables per day
- ½ cup cooked or 1 cup raw

15







### Recipe: Savory Oatmeal

### TASTEOVER TIPS

### Savory vs. Sweet

No added sugar

### Addition of vegetables at breakfast

• Adds flavor and health benefits

### Protein packed

 Adds lean protein, "sauce" for the other ingredients, flavor/complexity, and health benefits

### **Culinary Nutrition Intervention**



### LEAN PROTEIN

- 10-35% of total calories
- Animal & plant-based sources







### Food Highlig