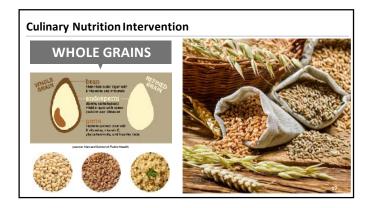

### **Medical NutritionTherapy**

To address
individual nutrition
needs, taking into
account personal
and cultural
preferences and
willingness to
change.



## Medical Nutrition Therapy

To maintain the pleasure of eating by only limiting food choices when indicated by scientific evidence.











### **Culinary Nutrition Intervention**

### **FRUIT**

- Fiber packed
- Antioxidant rich
- Naturally occurring sugar

Plenty of options





### Food Highlight: Pears



### **Culinary Nutrition Intervention**



### **VEGETABLES**

- Starchy vs. Non-Starchy Vegetables
- Recommended 3-5 servings of non-starchy vegetables per day
- ½ cup cooked or 1 cup raw

15







### Recipe: Savory Oatmeal

### TASTEOVER TIPS

### Savory vs. Sweet

No added sugar

### Addition of vegetables at breakfast

• Adds flavor and health benefits

### Protein packed

 Adds lean protein, "sauce" for the other ingredients, flavor/complexity, and health benefits

### **Culinary Nutrition Intervention**



### LEAN PROTEIN

- 10-35% of total calories
- Animal & plant-based sources







### Food Highlight: Eggs

A recent metaanalysis shows daily intake may decrease stroke risk by 12 percent.

Alexander DD, et al. Meta-analysis of Egg Consum tion and Risk of Coronary Heart Disease and Stroke. J Am Coll Nutn. 2016;35:704-716

### **Recipe: Confetti Chicken Burgers**



### TASTEOVER TIPS

### Ground chicken in place of ground beef

Less saturated fat

### Vegetable packed

-